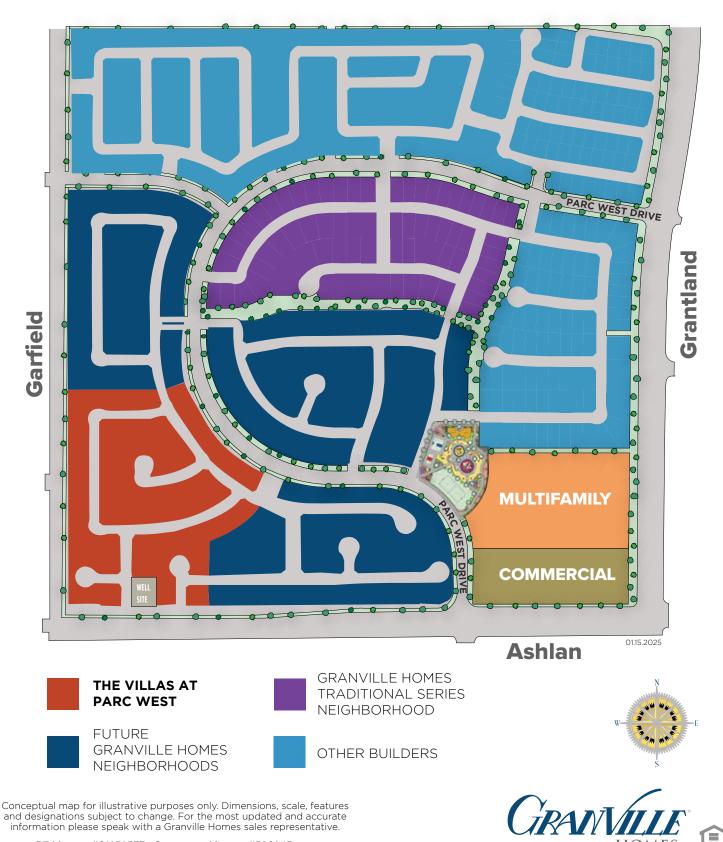

# PARC VEST

# CONCEPTUAL TRACT MAP

HOMES

RE License #01258537 Contractor License #586845

Conceptual map for illustrative purposes only. Dimensions, scale, features and designations subject to change. For the most updated and accurate information please speak with a Granville Homes sales representative.