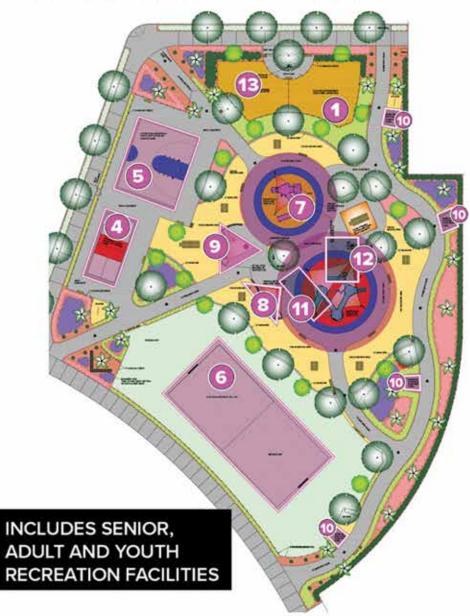

## CONCEPTUAL PARK DESIGN

### AMENITIES:

### Fenced dog area

Grass, trees, concrete & walkways

### POSSIBLE ADDITIONAL AMENITIES:

- O Large play structure
- One covered seating area
- O Pickleball court
- Basketball half-court
- 6 5 vs. 5 soccer field
- Second shaded play structure
- O "Musical Instruments" play area
- "Funball" play area
- Fitness stations throughout
- O Additional play structure
- ② Vistasky rope tower
- ③ Artificial turf in dog area
- Tables and benches placed throughout