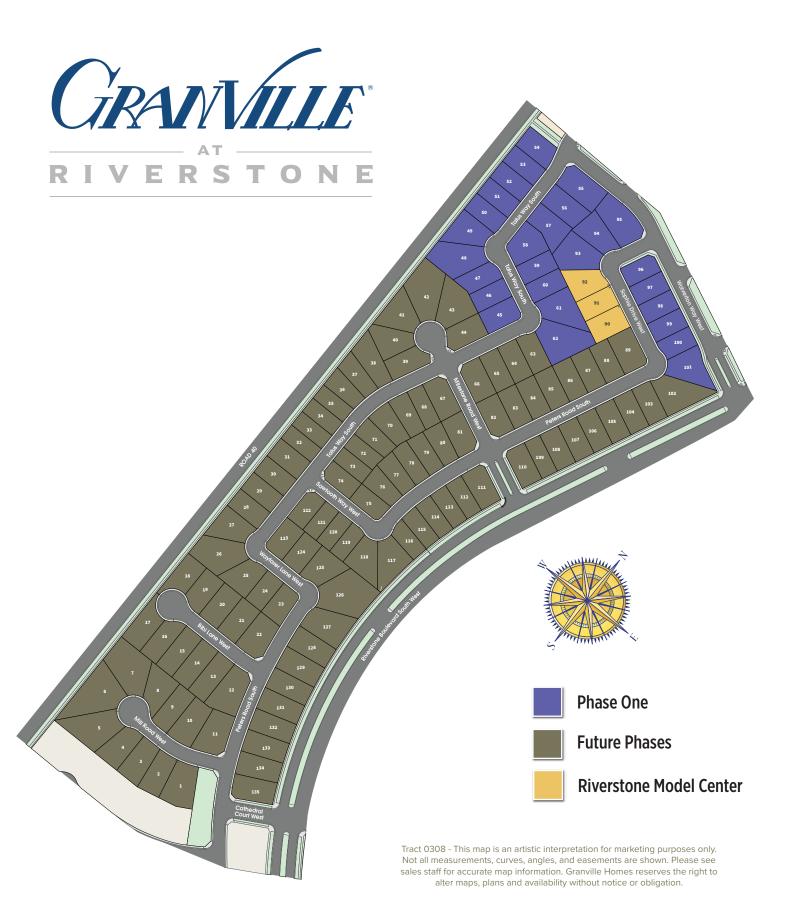

## RIVERSTONE

## MAP + PARTIAL LIST OF AMENITIES



- 1. The Lodge
- 2. Adventure Park
- 3. Retail & Restaurants
- 4. Future Retail
- 5. Future Offices
- 6. Riverstone Farms
- 7. Dog Park
- 8. Community Trail
- 9. Elementary School

Riverstone also includes over 200 acres of local and regional parks, recreation centers and access to open space reserves along the San Joaquin River.

Information shown is based on current and future amenities as provided by the Riverstone Marketing team. Map is an artist rendering and may not accurately represent measurements, landmarks and features. Granville Homes makes no guarantees to the accuracy of the information presented on this map.

For most current and accurate information, please speak with a Granville sales representative.