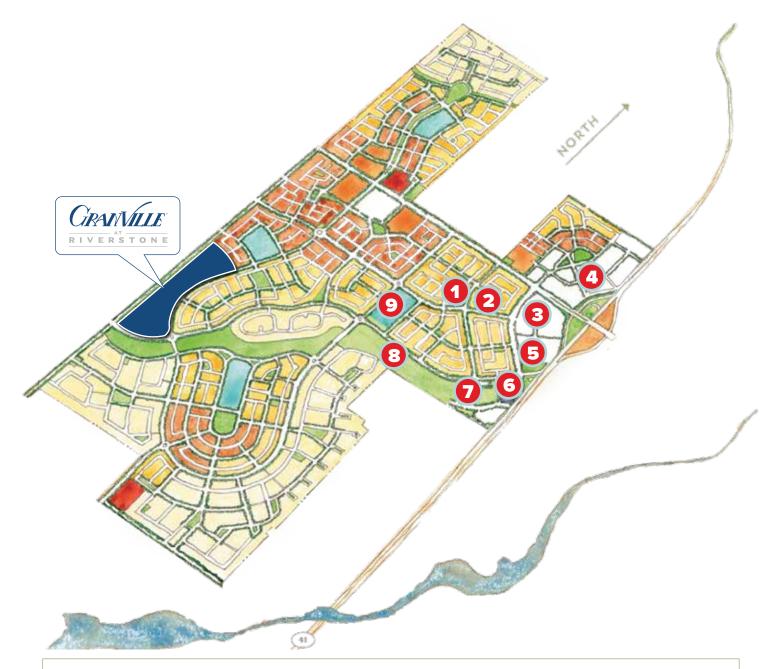

## MAP + PARTIAL LIST OF AMENITIES

- 1. The Lodge
- 2. Adventure Park
- 3. Retail & Restaurants
- 4. Future Retail
- 5. Future Offices
- 6. Riverstone Farms
- 7. Dog Park
- 8. Community Trail
- 9. Elementary School

Riverstone also includes over 200 acres of local and regional parks, recreation centers and access to open space reserves along the San Joaquin River.

Information shown is based on current and future amenities as provided by the Riverstone Marketing team. Map is an artist rendering and may not accurately represent measurements, landmarks and features. Granville Homes makes no guarantees to the accuracy of the information presented on this map.

For most current and accurate information, please speak with a Granville sales representative.