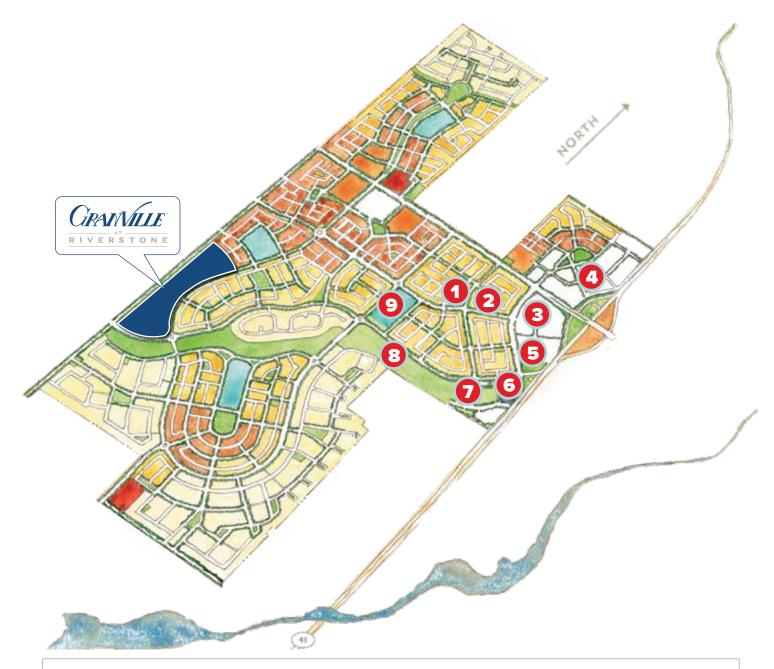

## MAP + PARTIAL LIST OF AMENITIES

- 1. The Lodge
- 2. Adventure Park
- 3. Retail & Restaurants
- 4. Future Retail
- 5. Future Offices
- 6. Riverstone Farms
- 7. Dog Park
- 8. Community Trail
- 9. Elementary School

Riverstone also includes over 200 acres of local and regional parks, recreation centers and access to open space reserves along the San Joaquin River.

Information shown is based on current and future amenities as provided by the Riverstone Marketing team. Map is an artist rendering and may not accurately represent measurements, landmarks and features. Granville Homes makes no guarantees to the accuracy of the information presented on this map. For most current and accurate information, please speak with a Granville sales representative.