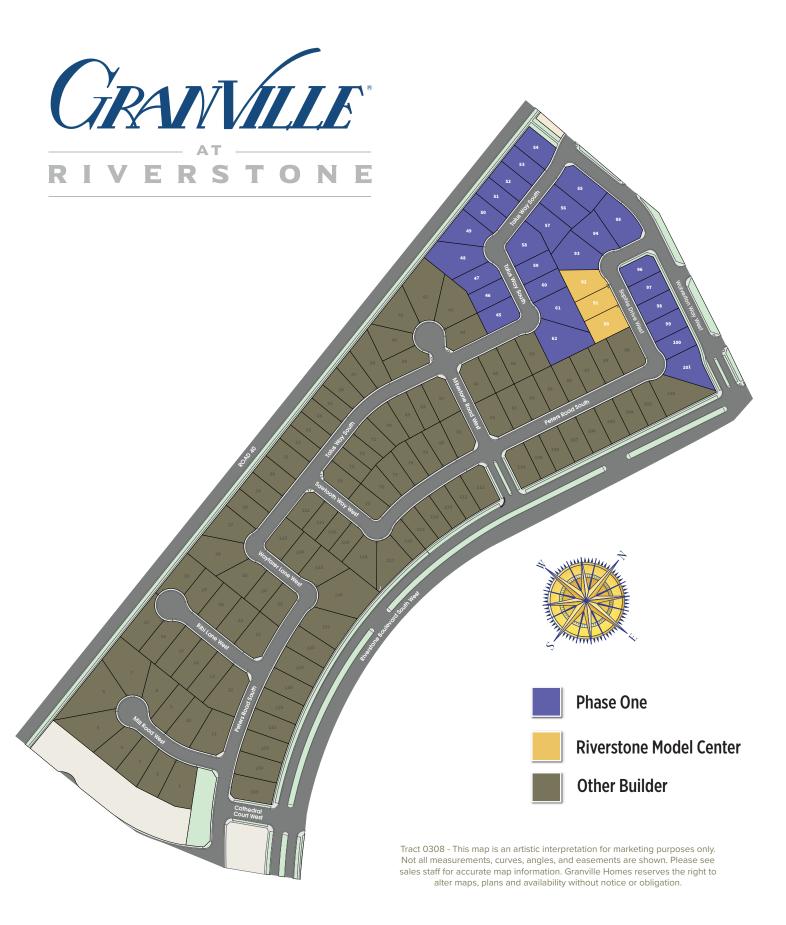

## RIVERSTONE

## MAP + PARTIAL LIST OF AMENITIES



- 1. The Lodge
- 2. Adventure Park
- 3. Retail & Restaurants
- 4. Future Retail
- 5. Future Offices
- 6. Riverstone Farms
- 7. Dog Park
- 8. Community Trail
- 9. Elementary School

Riverstone also includes over 200 acres of local and regional parks, recreation centers and access to open space reserves along the San Joaquin River.

Information shown is based on current and future amenities as provided by the Riverstone Marketing team. Map is an artist rendering and may not accurately represent measurements, landmarks and features. Granville Homes makes no guarantees to the accuracy of the information presented on this map. For most current and accurate information, please speak with a Granville sales representative.